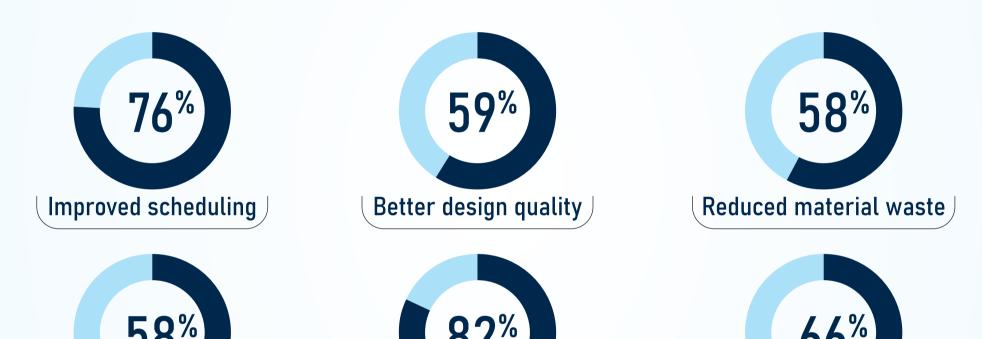

## MEP Coordination Services: High-impact statistics

Enhanced communication ) (Quicker coordinated shop drawings)

Source: autodesk.net